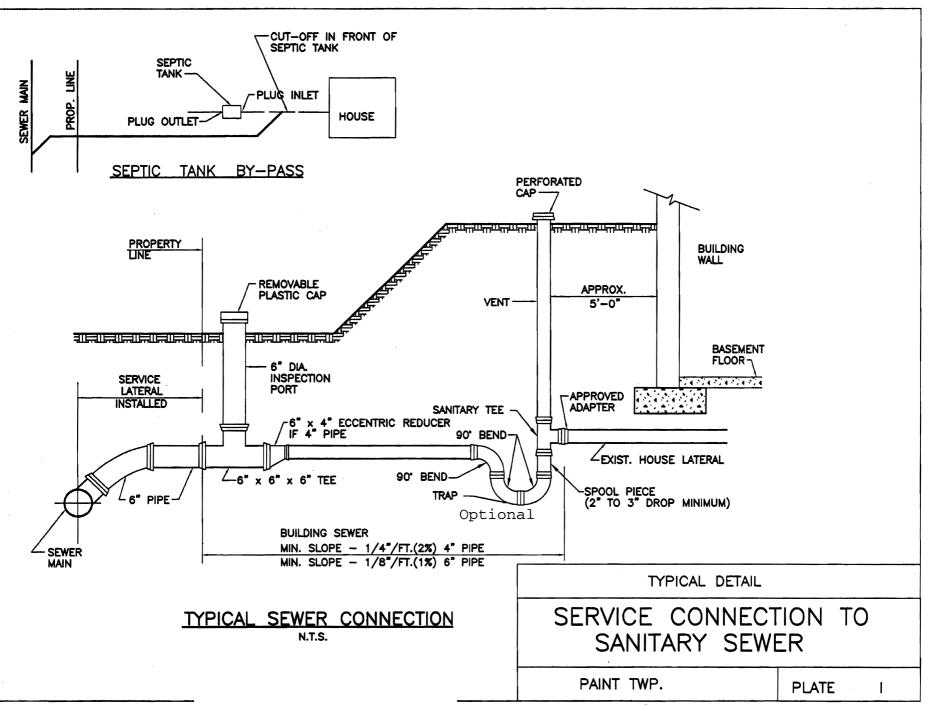

#### (PLEASE PRINT ALL INFORMATION)

Full names of all owners of property involved: \_\_\_\_\_

Street address: \_\_\_\_\_

The undersigned request permission to make connection to the Sewer System on the basis of the sketch or drawing on the back of this sheet or *attached hereto*. (The property must be sketched, the location of buildings must be sketched, and a sketch made of the proposed connection with details as to pipe to be used, depth, and other matters.) I certify that this installation will be made in accordance with the *Sewer System* Rules and Regulations of Paint Township and, to the extent applicable, the Windber Area Authority, and that there will be no *storm water*, foundation drain water, roof water, underground drainage, spring water, or surface water entering the Sewer System and also there will be no sewage or industrial waste from any property other than the property shown hereon for which this permit is requested.

The following information is certified to be correct in connection with the proposed connection:

| Use of property and structures  | S:                                                                                                                                                                                                            |                           |
|---------------------------------|---------------------------------------------------------------------------------------------------------------------------------------------------------------------------------------------------------------|---------------------------|
| Proposed depth of line at build | ding wall:                                                                                                                                                                                                    |                           |
| Proposed depth of line at com   | nection to Township sewer:                                                                                                                                                                                    |                           |
| Type of Pipe:                   | Size of Pipe:                                                                                                                                                                                                 |                           |
| Trap will be installed.         | Cleanout will be installed as required.                                                                                                                                                                       | be installed as required. |
| U Waiver reque                  | ested (If waiver is requested, explain why on back of this form.)                                                                                                                                             | )                         |
| NOTE: STANDPIPE MUST            | BE INSTALLED AS REQUIRED BY REGULATIONS.                                                                                                                                                                      |                           |
| Approximate length from buil    | lding wall to connection:                                                                                                                                                                                     |                           |
| Approximate grade:              |                                                                                                                                                                                                               |                           |
| Are there basements drains:     | Yes Are Basement drains running into Sewer System:                                                                                                                                                            | Yes                       |
|                                 | 🗋 No                                                                                                                                                                                                          | No                        |
| If not, what runs into the base | ment drains:                                                                                                                                                                                                  |                           |
| before covering over any part   | we notice to the inspector as required by the Rules and Regulation<br>of the installation. I further certify that if there is more than on<br>not all have signed, those who are signing certify that they do | e property owner, all are |